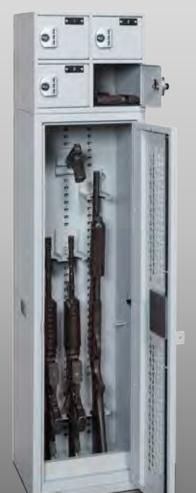

# Stackable Weapon Racks \$

**SWR**'s with swing gates are designed to stand alone, bolted or stacked, side by side or back to back. All racks and lockers have built in carry handles, cable eyelets and IWSP panel that accepts all components. To view the full list of components, please visit **www.ddp-iwsp.com** or call our experienced weapon storage specialists.