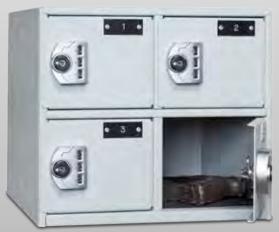

#### **4 Compartment Pistol / Taser Locker**

with 3-digit security combo lock. Product #050-91804

14"W x 15"D x 12.5"H (356mm x 381mm x 318mm)

Number Plate (Optional) Product #050-91805

Four secure individual compartments for Pistols or Taser with accessories. Heavy gauge construction and rubber matting inside makes these the perfect compact storage. Units can be stacked and fastened to each other or can be used on top of our Weapon Lockers for long guns.

Shown with Weapon Locker See page 7 for more info.