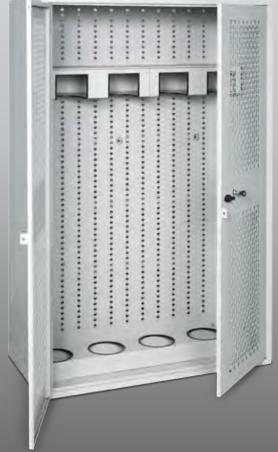

# I.W.S.P. INTEGRATED WEAPON STORAGE PLATFORM

**Dasco Weapon Storage** is the most versatile, adjustable and future compatible weapon storage system that is available today. 100% of the engineering, design, production, painting, inspections and packaging is done by our employees and under our roof. For a trained weapon storage specialist in your area, please contact us at **info@ddp-iwsp.com** 

#### **Ultimate FLEXIBILITY**

Store any combination of weapon types in the IWSP system. No need to separate your weapons for storage in the same rack, cabinet or panel system. If your weapon inventory changes, simply ACCOMMODATE the change in minutes with your system components. If your inventory increases, simply ADD on to your existing system in a matter of minutes.

#### **Space Efficient**

No other system offers such high-density storage of all different types of firearms in such a small floor space. All IWSP Systems can be used on mobile carriage systems for even higher space efficiency.

#### **Interchangeable Components**

All IWSP components are interchangeable with whatever system you choose. Components are easy to remove and install for all our weapon storage systems.

#### **Designed for all Locations**

IWSP provides the best weapon storage solutions in Armories, Tactical Vehicles, Containers, Shipboard, Air Transport, Evidence Areas and many others.