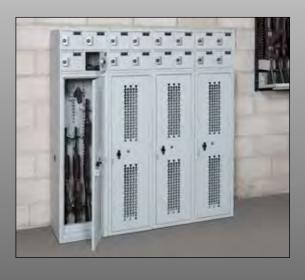

# Stackable Weapon Racks \$

**SWR**'s with swing gates are designed to stand alone, bolted or stacked, side by side or back to back. All racks and lockers have built in carry handles, cable eyelets and IWSP panel that accepts all components. To view the full list of components, please visit **www.ddp-iwsp.com** or call our experienced weapon storage specialists.

# Bi-fold Gate Weapon Racks \$\begin{align\*}\text{\text{\text{\text{\text{Bi-fold Gate Meapon Racks}}}}\end{align\*}

Our Bi-Fold Gate Weapon Racks have all the same great features as our swing gate rack but we have added space saving Bi-Fold Gates. When aisle space and mobility are a problem, the new Bi-Fold gates save you more than 31% in floor space.

#### **BWR** Features included:

- Stackable
- Adjustable Butt stop
- Accepts all IWSP components
- Perforated Security Gates
- ■Built in Carry Handles

- All Steel Welded Frames Built to last
- Space Saving Bi-Fold Security Gates
- Bolt to floor Bolt side to side Bolt back to back