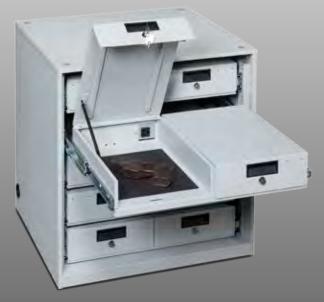

#### **4 Compartment Pistol / Taser Locker**

with 3-digit security combo lock. Product #050-91804

14"W x 15"D x 12.5"H (356mm x 381mm x 318mm)

Number Plate (Optional) Product #050-91805

Four secure individual compartments for Pistols or Taser with accessories. Heavy gauge construction and rubber matting inside makes these the perfect compact storage. Units can be stacked and fastened to each other or can be used on top of our Weapon Lockers for long guns.

Shown with Weapon Locker See page 7 for more info.