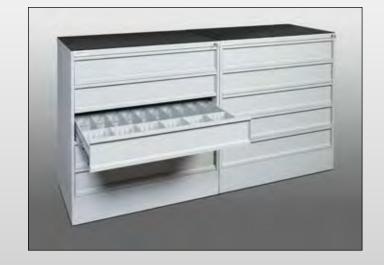

# Weapon Storage Cabinets \$

Weapon Storage Cabinets are available in 60, 66, 72 & 83" heights. Choose from Hand Gun Compartments, M4/C8 Rifle Drawers, Lockable Storage Drawers & Roll-out Work Shelves to design your own Weapons Cabinet. All components are secured inside the Weapons Cabinets prior to shipping but can be changed with little effort if your requirement changes in the future. All cabinets are complete with a bi-parting steel tambour door with key lock.

83"high (2108mm) WSC shown with 20 Carbines in up top and 5 Carbines in the bottom Rifle Drawer (25 Carbines total)

83" high (2108mm) WSC shown with 27 Secure storage compartments, lockable storage drawer,5 capacity carbine drawer and a roll-out work surface

#### 3 Compartment Hand Gun Insert

- 3 point lock mechanism
- 3 Abloy key locks (2 keys per lock)
- Internal rubber matting in each compartment

#### Storage Drawer with Lockable lid

- Abloy lockable hinged lid
- 2 HD spring hinges
- 100 lb capacity

**Rifle Drawer for M4/C8 Rifles** (5 capacity)

- 2 Abloy key locks
- Heavy gauge lock down bar
- Rifle stock and barrel rest