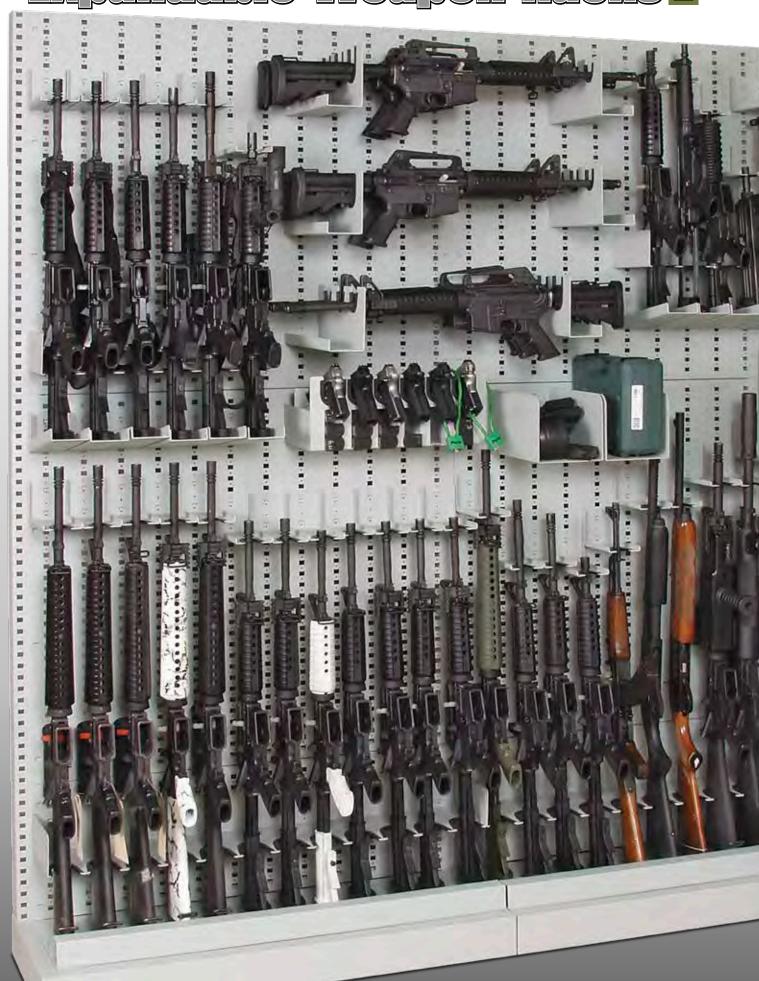

# Expandable Weapon Racks E

**EWR** is designed to be the most modular and versatile storage system that will accommodate virtually any weapon. Used in secure areas such as armories or vaults on a large or small scale. This unique system is available in heights of 50"H (1270mm) up to 118"H (2997mm) as standard, with two standard widths 34" (864mm) & 40" (1016mm). Choose from SINGLE sided or DOUBLE sided racks and sections to develop and design your own system. For the complete list of components, visit our website: www.ddp-iwsp.com

Optional Powered **End Post** (4 outlet)

**EWR** DOUBLE SIDED SECTIONS Available in all four heights

Single sided wall units save a large amount of floor space and give you the flexibility to re-configure or add-on immediately.