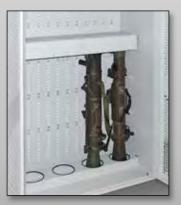

# 50 cal / Mortar / Carl G

64.5" (1638mm) Bi Fold Weapon Rack securing 4 X M2 Receivers & 8 X M2 Barrels

4 Receivers and 8 Barrels
Designed for Armory, Mobile & Shipboard requirements

54"H (1371mm) x 55"W (1397mm) x 12"D (330mm)

### Carl Gustav Secure Weapons Cabinet

Specially designed to store Carl Gustav M2/M3 Weapons.

- 4 Capacity
- Pad Lockable outer Gates with Abloy Keylock
- Pad Lockable Cannon Saddle (2 capacity)
- 64.5"H (1638mm) x 42"W (1066mm) x 21"D (533mm)