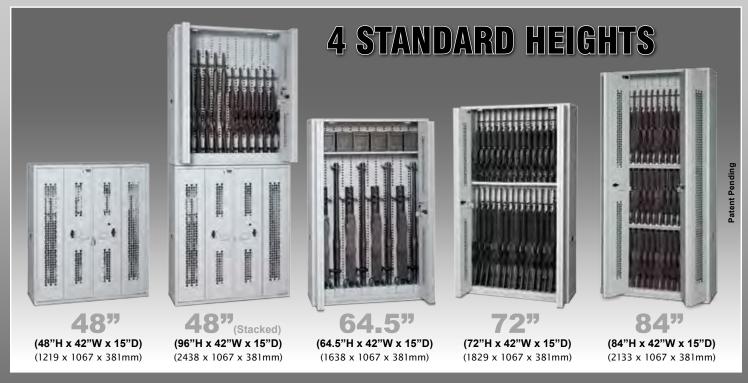

# Expandable Weapon Racks E

**EWR** is designed to be the most modular and versatile storage system that will accommodate virtually any weapon. Used in secure areas such as armories or vaults on a large or small scale. This unique system is available in heights of 50"H (1270mm) up to 118"H (2997mm) as standard, with two standard widths 34" (864mm) & 40" (1016mm). Choose from SINGLE sided or DOUBLE sided racks and sections to develop and design your own system. For the complete list of components, visit our website: www.ddp-iwsp.com

72" H (1829mm) WSC shown with 20 Carbines

- in 4 Standard Heights
- The optional WEAPONS BACK PANELS are available in 4 Standard Heights
- Secures weapons of all types (Can accommodate weapons with scopes and accessories)
- All WSC are 36" Wide (914mm) x 22" Deep (559mm)

# Weapon Storage Cabinets \$

Weapon Storage Cabinets are available in 60, 66, 72 & 83" heights. Choose from Hand Gun Compartments, M4/C8 Rifle Drawers, Lockable Storage Drawers & Roll-out Work Shelves to design your own Weapons Cabinet. All components are secured inside the Weapons Cabinets prior to shipping but can be changed with little effort if your requirement changes in the future. All cabinets are complete with a bi-parting steel tambour door with key lock.