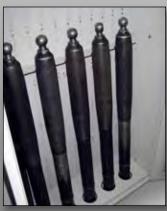

**60mm Mortar Tube Storage** 7 Capacity with specially designed upper and lower supports. Designed for use with 48"H **SWR** 

**81mm Mortar Tube Storage** 5 Capacity with specially designed upper and lower supports Designed for use with 64.5"H **SWR** 