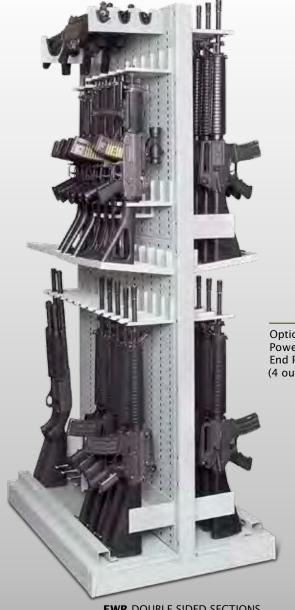

# Expandable Weapon Racks E

**EWR** is designed to be the most modular and versatile storage system that will accommodate virtually any weapon. Used in secure areas such as armories or vaults on a large or small scale. This unique system is available in heights of 50"H (1270mm) up to 118"H (2997mm) as standard, with two standard widths 34" (864mm) & 40" (1016mm). Choose from SINGLE sided or DOUBLE sided racks and sections to develop and design your own system. For the complete list of components, visit our website: www.ddp-iwsp.com

Optional Powered **End Post** (4 outlet)

**EWR** DOUBLE SIDED SECTIONS Available in all four heights

Single sided wall units save a large amount of floor space and give you the flexibility to re-configure or add-on immediately.

Can be installed on space saving mobile systems