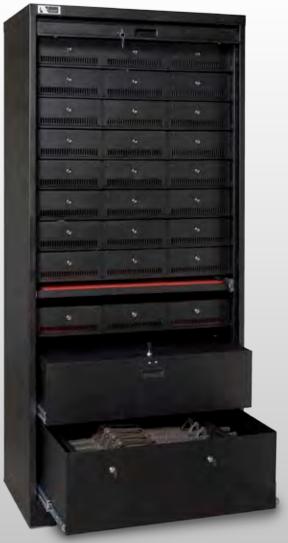

# Weapon Storage Cabinets \$

Weapon Storage Cabinets are available in 60, 66, 72 & 83" heights. Choose from Hand Gun Compartments, M4/C8 Rifle Drawers, Lockable Storage Drawers & Roll-out Work Shelves to design your own Weapons Cabinet. All components are secured inside the Weapons Cabinets prior to shipping but can be changed with little effort if your requirement changes in the future. All cabinets are complete with a bi-parting steel tambour door with key lock.

#### 3 Compartment Hand Gun Insert

- 3 point lock mechanism
- 3 Abloy key locks (2 keys per lock)
- Internal rubber matting in each compartment

#### Storage Drawer with Lockable lid

- Abloy lockable hinged lid
- 2 HD spring hinges
- 100 lb capacity

**Rifle Drawer for M4/C8 Rifles** (5 capacity)

- 2 Abloy key locks
- Heavy gauge lock down bar
- Rifle stock and barrel rest