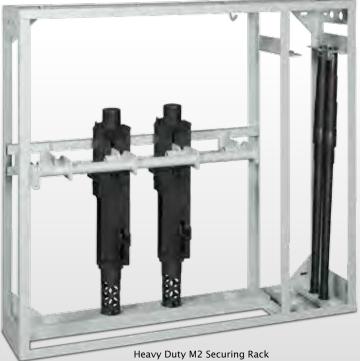

# 50 cal / Mortar / Carl G

64.5" (1638mm) Bi Fold Weapon Rack securing 4 X M2 Receivers & 8 X M2 Barrels

4 Receivers and 8 Barrels
Designed for Armory, Mobile & Shipboard requirements

54"H (1371mm) x 55"W (1397mm) x 12"D (330mm)