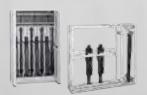

# Stackable Weapon Racks \$

**SWR**'s with swing gates are designed to stand alone, bolted or stacked, side by side or back to back. All racks and lockers have built in carry handles, cable eyelets and IWSP panel that accepts all components. To view the full list of components, please visit **www.ddp-iwsp.com** or call our experienced weapon storage specialists.

## Stackable Weapon Racks \$

### SWR