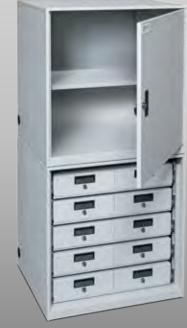

Designed for secure storage of virtually any size Carbine, Rifle, Shotgun, Pistol, Taser etc. Each Cabinet is equipped with an All-Steel, bi-parting, tambour door that comes complete with a tubular lock and built-in padlock security bar. Utilizing the Inner security gates, compartments, heavy duty drawers and dozens of components, you can build your own WSC just the way you want it. There is no assembly required, all WSCs are shipped complete and ready to use when they arrive.

72" H (1829mm) WSC shown with 20 Carbines

- in 4 Standard Heights
- The optional WEAPONS BACK PANELS are available in 4 Standard Heights
- Secures weapons of all types (Can accommodate weapons with scopes and accessories)
- All WSC are 36" Wide (914mm) x 22" Deep (559mm)

# Weapon Storage Cabinets \$

Weapon Storage Cabinets are available in 60, 66, 72 & 83" heights. Choose from Hand Gun Compartments, M4/C8 Rifle Drawers, Lockable Storage Drawers & Roll-out Work Shelves to design your own Weapons Cabinet. All components are secured inside the Weapons Cabinets prior to shipping but can be changed with little effort if your requirement changes in the future. All cabinets are complete with a bi-parting steel tambour door with key lock.