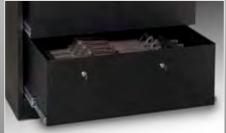

#### **4 Compartment Pistol / Taser Locker**

with 3-digit security combo lock. Product #050-91804

14"W x 15"D x 12.5"H (356mm x 381mm x 318mm)

Number Plate (Optional) Product #050-91805

Four secure individual compartments for Pistols or Taser with accessories. Heavy gauge construction and rubber matting inside makes these the perfect compact storage. Units can be stacked and fastened to each other or can be used on top of our Weapon Lockers for long guns.

Shown with Weapon Locker See page 7 for more info.