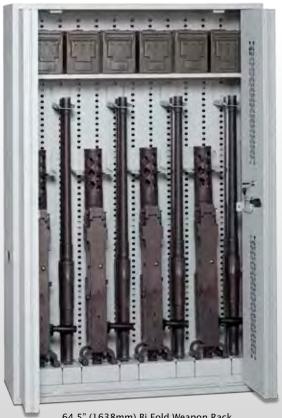

# Bi-fold Gate Weapon Racks **E**

# Bi-fold Gate Weapon Racks \$\begin{align\*}\text{\text{\text{\text{\text{Bi-fold Gate Meapon Racks}}}}\end{align\*}

Our Bi-Fold Gate Weapon Racks have all the same great features as our swing gate rack but we have added space saving Bi-Fold Gates. When aisle space and mobility are a problem, the new Bi-Fold gates save you more than 31% in floor space.

#### **BWR** Features included:

- Stackable
- Adjustable Butt stop
- Accepts all IWSP components
- Perforated Security Gates
- ■Built in Carry Handles

- All Steel Welded Frames Built to last
- Space Saving Bi-Fold Security Gates
- Bolt to floor Bolt side to side Bolt back to back