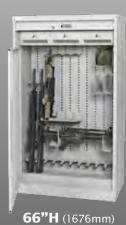

# Weapon Storage Cabinets \$

Weapon Storage Cabinets are available in 60, 66, 72 & 83" heights. Choose from Hand Gun Compartments, M4/C8 Rifle Drawers, Lockable Storage Drawers & Roll-out Work Shelves to design your own Weapons Cabinet. All components are secured inside the Weapons Cabinets prior to shipping but can be changed with little effort if your requirement changes in the future. All cabinets are complete with a bi-parting steel tambour door with key lock.