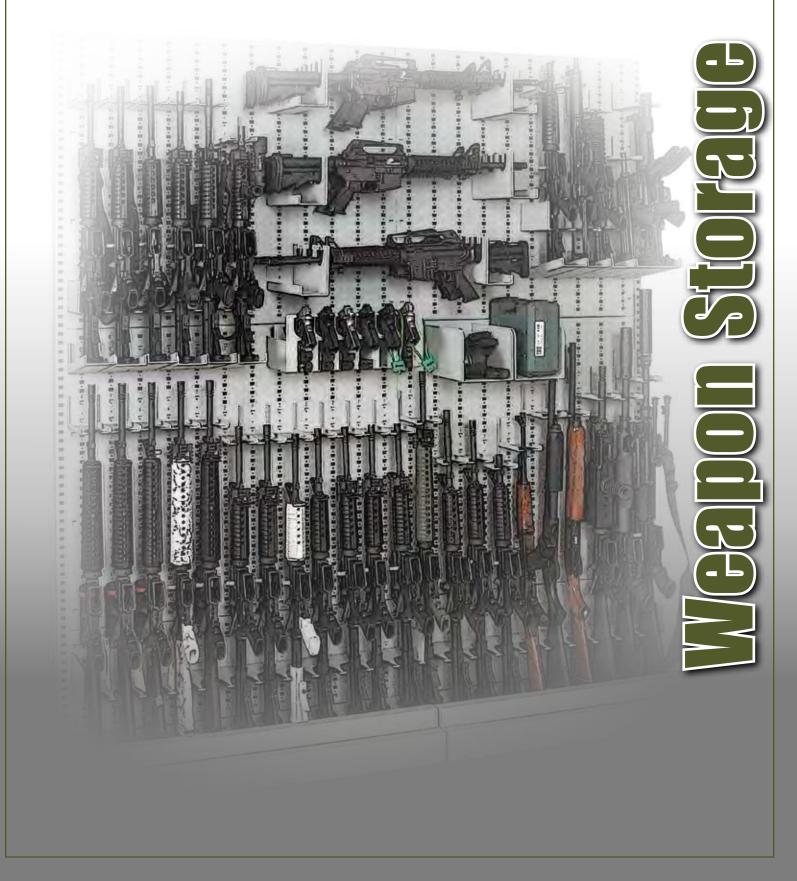

# I.W.S.P. INTEGRATED WEAPON STORAGE PLATFORM

**Dasco Weapon Storage** is the most versatile, adjustable and future compatible weapon storage system that is available today. 100% of the engineering, design, production, painting, inspections and packaging is done by our employees and under our roof. For a trained weapon storage specialist in your area, please contact us at **info@ddp-iwsp.com** 

#### **Ultimate FLEXIBILITY**

Store any combination of weapon types in the IWSP system. No need to separate your weapons for storage in the same rack, cabinet or panel system. If your weapon inventory changes, simply ACCOMMODATE the change in minutes with your system components. If your inventory increases, simply ADD on to your existing system in a matter of minutes.

#### **Space Efficient**

No other system offers such high-density storage of all different types of firearms in such a small floor space. All IWSP Systems can be used on mobile carriage systems for even higher space efficiency.

#### **Interchangeable Components**

All IWSP components are interchangeable with whatever system you choose. Components are easy to remove and install for all our weapon storage systems.

#### **Designed for all Locations**

IWSP provides the best weapon storage solutions in Armories, Tactical Vehicles, Containers, Shipboard, Air Transport, Evidence Areas and many others.