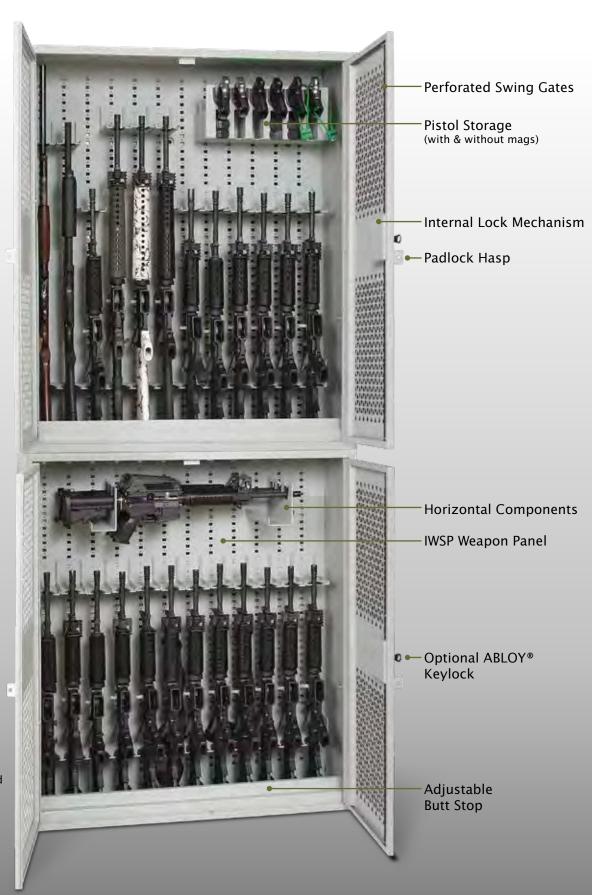

# Stackable Weapon Racks \$

**SWR**'s with swing gates are designed to stand alone, bolted or stacked, side by side or back to back. All racks and lockers have built in carry handles, cable eyelets and IWSP panel that accepts all components. To view the full list of components, please visit **www.ddp-iwsp.com** or call our experienced weapon storage specialists.

#### **BWR** Features included:

- Stackable
- Adjustable Butt stop
- Accepts all IWSP components
- Perforated Security Gates
- ■Built in Carry Handles

- All Steel Welded Frames Built to last
- Space Saving Bi-Fold Security Gates
- Bolt to floor Bolt side to side Bolt back to back

Designed for secure storage of virtually any size Carbine, Rifle, Shotgun, Pistol, Taser etc. Each Cabinet is equipped with an All-Steel, bi-parting, tambour door that comes complete with a tubular lock and built-in padlock security bar. Utilizing the Inner security gates, compartments, heavy duty drawers and dozens of components, you can build your own WSC just the way you want it. There is no assembly required, all WSCs are shipped complete and ready to use when they arrive.