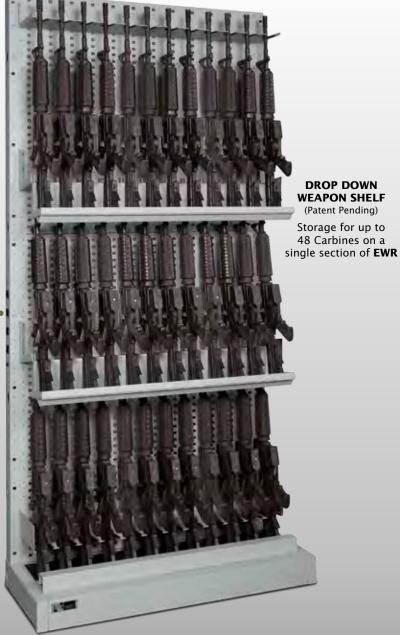

# Expandable Weapon Racks E

**EWR** is designed to be the most modular and versatile storage system that will accommodate virtually any weapon. Used in secure areas such as armories or vaults on a large or small scale. This unique system is available in heights of 50"H (1270mm) up to 118"H (2997mm) as standard, with two standard widths 34" (864mm) & 40" (1016mm). Choose from SINGLE sided or DOUBLE sided racks and sections to develop and design your own system. For the complete list of components, visit our website: www.ddp-iwsp.com