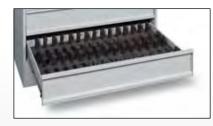

## Stackable Weapon Racks \$

### SWR

# Stackable Weapon Racks \$

**SWR**'s with swing gates are designed to stand alone, bolted or stacked, side by side or back to back. All racks and lockers have built in carry handles, cable eyelets and IWSP panel that accepts all components. To view the full list of components, please visit **www.ddp-iwsp.com** or call our experienced weapon storage specialists.