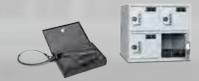

# Pistol & Taser Storage

Originally designed for US Air Marshalls this robust, foam lined pistol box is easily carried in a satchel, back pack or brief case. The 24" (610mm) security cable interlocks with the pistol box and allows you to secure to a

#### **4 Compartment Pistol / Taser Locker**

with 3-digit security combo lock. Product #050-91804

14"W x 15"D x 12.5"H (356mm x 381mm x 318mm)

Number Plate (Optional) Product #050-91805

Four secure individual compartments for Pistols or Taser with accessories. Heavy gauge construction and rubber matting inside makes these the perfect compact storage. Units can be stacked and fastened to each other or can be used on top of our Weapon Lockers for long guns.