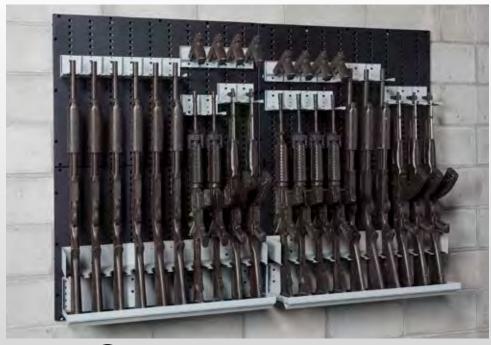

# Wall & Mobile Weapon Racks

Weapon panels come in two modular widths, 34" (864mm) & 40" (1016mm) and can be combined to create your own weapon storage requirement. Any combination of long guns, pistols, tasers & accessories can be accommodated by using the wide variety of components available from the IWSP components. Add on to your wall storage or change your configuration at any time in only seconds.

### 1 CHOOSE YOUR PANELS

Weapon panels come in two modular widths **34"W** (864mm) or **40"W** (1016mm) x **24"H** (610mm)

### 2 SECURE TO A WALL

3 CHOOSE YOUR COMPONENTS