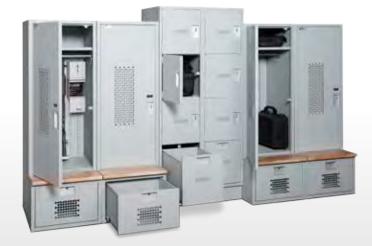

### Law Enforcement/Military Lockers Build to suit with options such as:

- Vented doors Padlock or keylock Shelves Hanger bar
- Inner Components panel Inner lockable compartments
- Adjustable Weapon Components
- Adjustable storage components for:
   Pistols, Tasers, Cuffs, Batons, Holsters, Laptops and much more