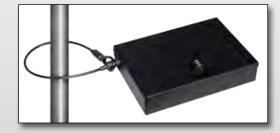

# Pistol & Taser Storage

Originally designed for US Air Marshalls this robust, foam lined pistol box is easily carried in a satchel, back pack or brief case. The 24" (610mm) security cable interlocks with the pistol box and allows you to secure to a

permanent secure fixture.

Product # 050-92145 10"W x 7"D x 2"H (254mm x 178mm x 51mm)