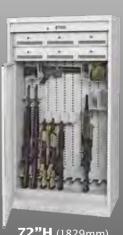

72" H (1829mm) WSC shown with 20 Carbines

- in 4 Standard Heights
- The optional WEAPONS BACK PANELS are available in 4 Standard Heights
- Secures weapons of all types (Can accommodate weapons with scopes and accessories)
- All WSC are 36" Wide (914mm) x 22" Deep (559mm)

**60"H** (1524mm)

**72"H** (1829mm)

# Weapon Storage Cabinets \$

Weapon Storage Cabinets are available in 60, 66, 72 & 83" heights. Choose from Hand Gun Compartments, M4/C8 Rifle Drawers, Lockable Storage Drawers & Roll-out Work Shelves to design your own Weapons Cabinet. All components are secured inside the Weapons Cabinets prior to shipping but can be changed with little effort if your requirement changes in the future. All cabinets are complete with a bi-parting steel tambour door with key lock.