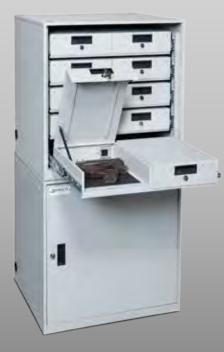

# Pistol & Taser Storage

#### **Pistol & Components Cabinet**

- 5 Drawer Heavy Duty Cabinet
- Customize any drawer (Empty, Pistols or Compartments)
- Drawers come with a rubber matting inlay
- Large left to right dividers for making rows
- Small Dividers used to set compartment sizes (adjustable anytime)
- Grey Santex Finish