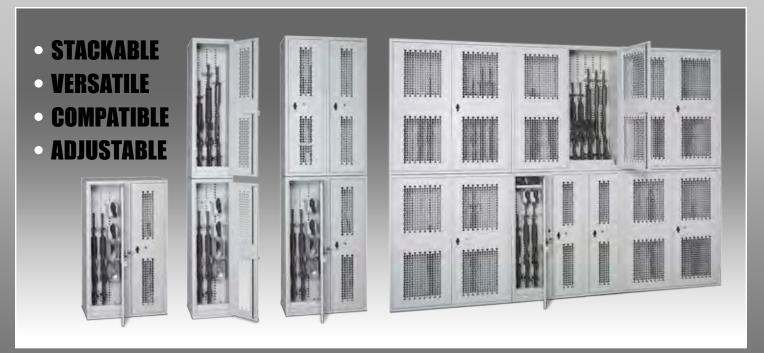

# I.W.S.P. INTEGRATED WEAPON STORAGE PLATFORM

**Dasco Weapon Storage** is the most versatile, adjustable and future compatible weapon storage system that is available today. 100% of the engineering, design, production, painting, inspections and packaging is done by our employees and under our roof. For a trained weapon storage specialist in your area, please contact us at **info@ddp-iwsp.com** 

#### **Ultimate FLEXIBILITY**

Store any combination of weapon types in the IWSP system. No need to separate your weapons for storage in the same rack, cabinet or panel system. If your weapon inventory changes, simply ACCOMMODATE the change in minutes with your system components. If your inventory increases, simply ADD on to your existing system in a matter of minutes.

#### **Space Efficient**

No other system offers such high-density storage of all different types of firearms in such a small floor space. All IWSP Systems can be used on mobile carriage systems for even higher space efficiency.

#### **Interchangeable Components**

All IWSP components are interchangeable with whatever system you choose. Components are easy to remove and install for all our weapon storage systems.

#### **Designed for all Locations**

IWSP provides the best weapon storage solutions in Armories, Tactical Vehicles, Containers, Shipboard, Air Transport, Evidence Areas and many others.