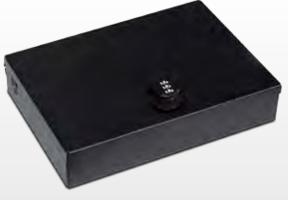

#### **4 Compartment Pistol / Taser Locker**

with 3-digit security combo lock. Product #050-91804

14"W x 15"D x 12.5"H (356mm x 381mm x 318mm)

Number Plate (Optional) Product #050-91805

Four secure individual compartments for Pistols or Taser with accessories. Heavy gauge construction and rubber matting inside makes these the perfect compact storage. Units can be stacked and fastened to each other or can be used on top of our Weapon Lockers for long guns.