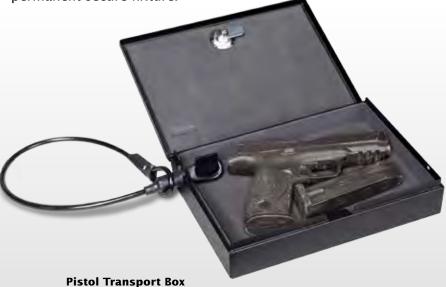

# Pistol & Taser Storage

Originally designed for US Air Marshalls this robust, foam lined pistol box is easily carried in a satchel, back pack or brief case. The 24" (610mm) security cable interlocks with the pistol box and allows you to secure to a

permanent secure fixture.

Product # 050-92145 10"W x 7"D x 2"H (254mm x 178mm x 51mm)