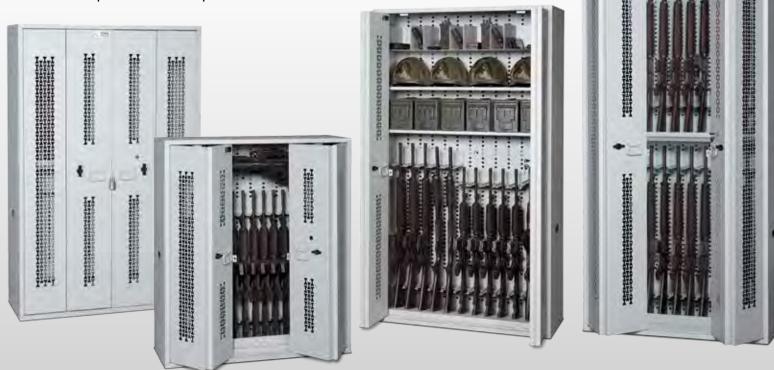

## Stackable Weapon Racks \$

### SWR

# Stackable Weapon Racks \$

**SWR**'s with swing gates are designed to stand alone, bolted or stacked, side by side or back to back. All racks and lockers have built in carry handles, cable eyelets and IWSP panel that accepts all components. To view the full list of components, please visit **www.ddp-iwsp.com** or call our experienced weapon storage specialists.