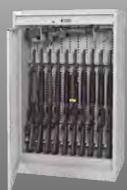

# Weapon Storage Cabinets \$

Weapon Storage Cabinets are available in 60, 66, 72 & 83" heights. Choose from Hand Gun Compartments, M4/C8 Rifle Drawers, Lockable Storage Drawers & Roll-out Work Shelves to design your own Weapons Cabinet. All components are secured inside the Weapons Cabinets prior to shipping but can be changed with little effort if your requirement changes in the future. All cabinets are complete with a bi-parting steel tambour door with key lock.