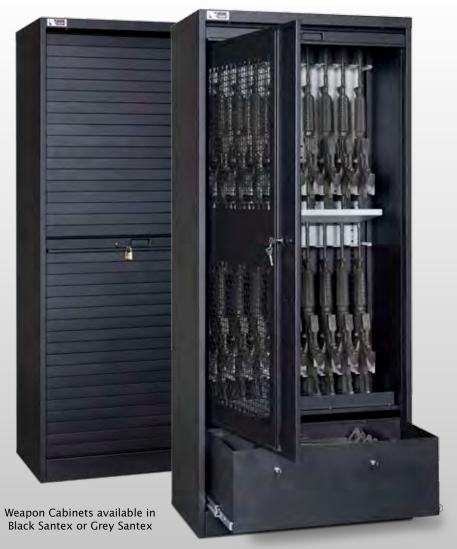

# Stackable Weapon Racks \$

**SWR**'s with swing gates are designed to stand alone, bolted or stacked, side by side or back to back. All racks and lockers have built in carry handles, cable eyelets and IWSP panel that accepts all components. To view the full list of components, please visit **www.ddp-iwsp.com** or call our experienced weapon storage specialists.

# Bi-fold Gate Weapon Racks \$\begin{align\*}\text{\text{\text{\text{\text{Bi-fold Gate Meapon Racks}}}}\end{align\*}

Our Bi-Fold Gate Weapon Racks have all the same great features as our swing gate rack but we have added space saving Bi-Fold Gates. When aisle space and mobility are a problem, the new Bi-Fold gates save you more than 31% in floor space.

#### **BWR** Features included:

- Stackable
- Adjustable Butt stop
- Accepts all IWSP components
- Perforated Security Gates
- ■Built in Carry Handles

- All Steel Welded Frames Built to last
- Space Saving Bi-Fold Security Gates
- Bolt to floor Bolt side to side Bolt back to back