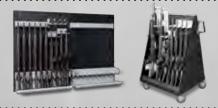

### **Mobile Weapon Cart**

The Mobile Weapon Cart has a capacity of up to 20 long guns. Customize both sides of your weapon cart any way you want to and secure virtually any weapon for transport. Complete with 4 heavy duty casters, steering handles, IWSP panels on both sides and designed to go through most doorways easily. Change your Weapon Cart configuration any time you want by using any of the IWSP components.

Available in **Black Santex** only

**49.5"H** (1257mm) x **34.25"W** (869mm) x **26.75"D** (680mm)

**Velcro Pass Through Bracket** to secure weapons during transport