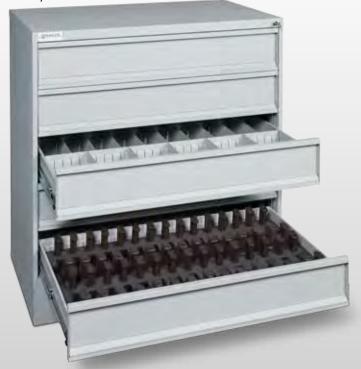

# Weapon Storage Cabinets \$

Weapon Storage Cabinets are available in 60, 66, 72 & 83" heights. Choose from Hand Gun Compartments, M4/C8 Rifle Drawers, Lockable Storage Drawers & Roll-out Work Shelves to design your own Weapons Cabinet. All components are secured inside the Weapons Cabinets prior to shipping but can be changed with little effort if your requirement changes in the future. All cabinets are complete with a bi-parting steel tambour door with key lock.

#### 3 Compartment Hand Gun Insert

- 3 point lock mechanism
- 3 Abloy key locks (2 keys per lock)
- Internal rubber matting in each compartment

#### Storage Drawer with Lockable lid

- Abloy lockable hinged lid
- 2 HD spring hinges
- 100 lb capacity

**Rifle Drawer for M4/C8 Rifles** (5 capacity)

- 2 Abloy key locks
- Heavy gauge lock down bar
- Rifle stock and barrel rest