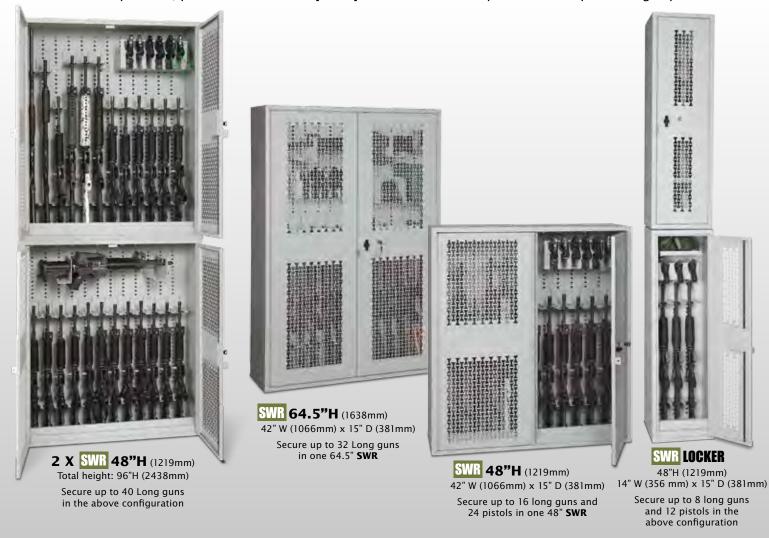

### SWR

# Stackable Weapon Racks \$

**SWR**'s with swing gates are designed to stand alone, bolted or stacked, side by side or back to back. All racks and lockers have built in carry handles, cable eyelets and IWSP panel that accepts all components. To view the full list of components, please visit **www.ddp-iwsp.com** or call our experienced weapon storage specialists.