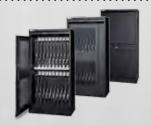

### **Weapon Storage Cabinets**

page 10-11

.50 cal / Mortar / Carl G

Wall & Mobile Weapons Racks
page 13

Pistol & Taser Storage

Pistol & Taser Storage

page 15

**Weapon Storage Components** 

# Weapon Storage Cabinets \$

Weapon Storage Cabinets are available in 60, 66, 72 & 83" heights. Choose from Hand Gun Compartments, M4/C8 Rifle Drawers, Lockable Storage Drawers & Roll-out Work Shelves to design your own Weapons Cabinet. All components are secured inside the Weapons Cabinets prior to shipping but can be changed with little effort if your requirement changes in the future. All cabinets are complete with a bi-parting steel tambour door with key lock.