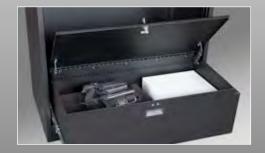

# Pistol & Taser Storage

Originally designed for US Air Marshalls this robust, foam lined pistol box is easily carried in a satchel, back pack or brief case. The 24" (610mm) security cable interlocks with the pistol box and allows you to secure to a

permanent secure fixture.

Product # 050-92145 10"W x 7"D x 2"H (254mm x 178mm x 51mm)