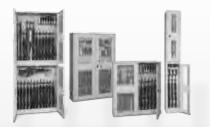

### **Weapon Storage Cabinets**

page 10-11

.50 cal / Mortar / Carl G

Wall & Mobile Weapons Racks
page 13

Pistol & Taser Storage

Pistol & Taser Storage

page 15

**Weapon Storage Components** 

Designed for secure storage of virtually any size Carbine, Rifle, Shotgun, Pistol, Taser etc. Each Cabinet is equipped with an All-Steel, bi-parting, tambour door that comes complete with a tubular lock and built-in padlock security bar. Utilizing the Inner security gates, compartments, heavy duty drawers and dozens of components, you can build your own WSC just the way you want it. There is no assembly required, all WSCs are shipped complete and ready to use when they arrive.

# Weapon Storage Cabinets \$

Weapon Storage Cabinets are available in 60, 66, 72 & 83" heights. Choose from Hand Gun Compartments, M4/C8 Rifle Drawers, Lockable Storage Drawers & Roll-out Work Shelves to design your own Weapons Cabinet. All components are secured inside the Weapons Cabinets prior to shipping but can be changed with little effort if your requirement changes in the future. All cabinets are complete with a bi-parting steel tambour door with key lock.