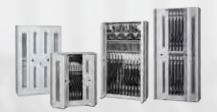

### **Weapon Storage Cabinets**

page 10-11

.50 cal / Mortar / Carl G

Wall & Mobile Weapons Racks
page 13

Pistol & Taser Storage

Pistol & Taser Storage

page 15

**Weapon Storage Components** 

Designed for secure storage of virtually any size Carbine, Rifle, Shotgun, Pistol, Taser etc. Each Cabinet is equipped with an All-Steel, bi-parting, tambour door that comes complete with a tubular lock and built-in padlock security bar. Utilizing the Inner security gates, compartments, heavy duty drawers and dozens of components, you can build your own WSC just the way you want it. There is no assembly required, all WSCs are shipped complete and ready to use when they arrive.

# Weapon Storage Cabinets \$

Weapon Storage Cabinets are available in 60, 66, 72 & 83" heights. Choose from Hand Gun Compartments, M4/C8 Rifle Drawers, Lockable Storage Drawers & Roll-out Work Shelves to design your own Weapons Cabinet. All components are secured inside the Weapons Cabinets prior to shipping but can be changed with little effort if your requirement changes in the future. All cabinets are complete with a bi-parting steel tambour door with key lock.