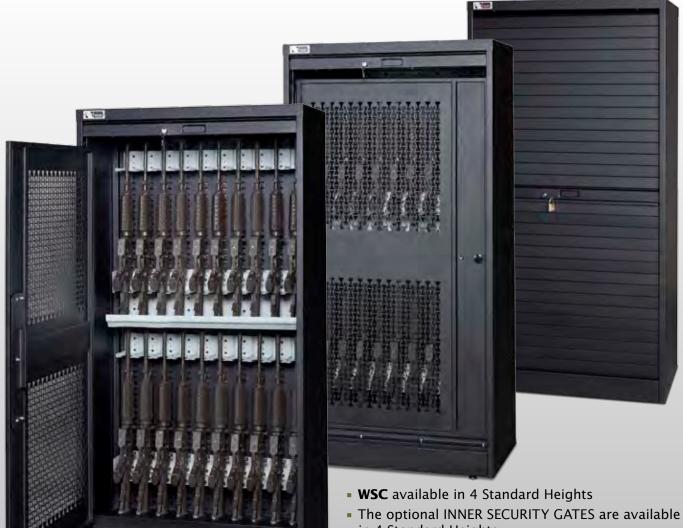

# I.W.S.P. INTEGRATED WEAPON STORAGE PLATFORM

**Dasco Weapon Storage** is the most versatile, adjustable and future compatible weapon storage system that is available today. 100% of the engineering, design, production, painting, inspections and packaging is done by our employees and under our roof. For a trained weapon storage specialist in your area, please contact us at **info@ddp-iwsp.com** 

#### **Ultimate FLEXIBILITY**

Store any combination of weapon types in the IWSP system. No need to separate your weapons for storage in the same rack, cabinet or panel system. If your weapon inventory changes, simply ACCOMMODATE the change in minutes with your system components. If your inventory increases, simply ADD on to your existing system in a matter of minutes.

#### **Space Efficient**

No other system offers such high-density storage of all different types of firearms in such a small floor space. All IWSP Systems can be used on mobile carriage systems for even higher space efficiency.

#### **Interchangeable Components**

All IWSP components are interchangeable with whatever system you choose. Components are easy to remove and install for all our weapon storage systems.

#### **Designed for all Locations**

IWSP provides the best weapon storage solutions in Armories, Tactical Vehicles, Containers, Shipboard, Air Transport, Evidence Areas and many others.