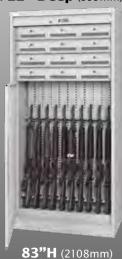

# Weapon Storage Cabinets \$

Weapon Storage Cabinets are available in 60, 66, 72 & 83" heights. Choose from Hand Gun Compartments, M4/C8 Rifle Drawers, Lockable Storage Drawers & Roll-out Work Shelves to design your own Weapons Cabinet. All components are secured inside the Weapons Cabinets prior to shipping but can be changed with little effort if your requirement changes in the future. All cabinets are complete with a bi-parting steel tambour door with key lock.

83"high (2108mm) WSC shown with 20 Carbines in up top and 5 Carbines in the bottom Rifle Drawer (25 Carbines total)

83" high (2108mm) WSC shown with 27 Secure storage compartments, lockable storage drawer,5 capacity carbine drawer and a roll-out work surface