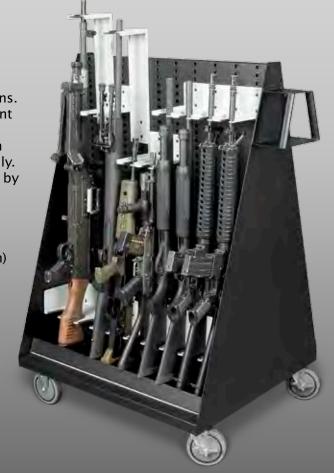

### **Mobile Weapon Cart**

The Mobile Weapon Cart has a capacity of up to 20 long guns. Customize both sides of your weapon cart any way you want to and secure virtually any weapon for transport. Complete with 4 heavy duty casters, steering handles, IWSP panels on both sides and designed to go through most doorways easily. Change your Weapon Cart configuration any time you want by using any of the IWSP components.

Available in **Black Santex** only

**49.5"H** (1257mm) x **34.25"W** (869mm) x **26.75"D** (680mm)

**Velcro Pass Through Bracket** to secure weapons during transport