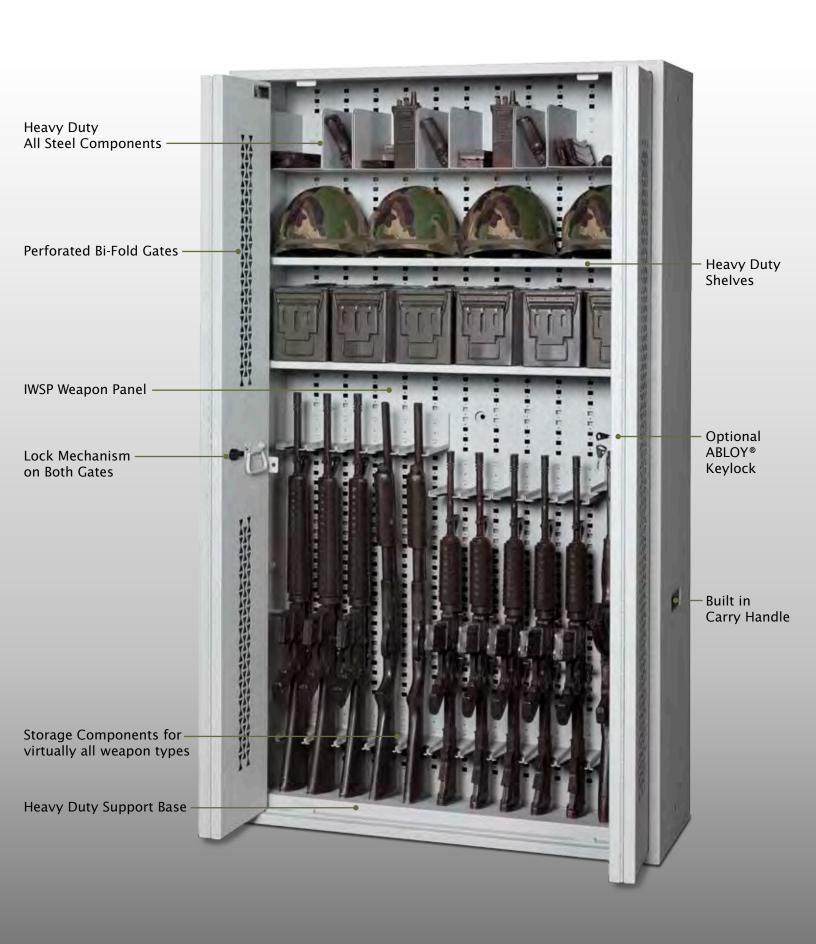

### **Secure Storage of:**

- Pistols & Revolvers
- Carbines & Bullpups
- Rifles
- Shotguns
- Machine Guns
- Spare Barrels
- Bolt assemblies
- · Gas Guns
- Grenade Launchers
- •.50 Cal M2
- Mortars
- Carl Gustav
- Training Weapons
- Bayonets/Knives
- Radios
- Helmets & Gear
- Ammo boxes & Mags
- NVG's & Optics
- Handcuffs

The above is a partial list only.

New components are designed on a continuing basis and we recommend you visit our website for updates. **www.ddp-iwsp.com** 

# Stackable Weapon Racks \$

**SWR**'s with swing gates are designed to stand alone, bolted or stacked, side by side or back to back. All racks and lockers have built in carry handles, cable eyelets and IWSP panel that accepts all components. To view the full list of components, please visit **www.ddp-iwsp.com** or call our experienced weapon storage specialists.