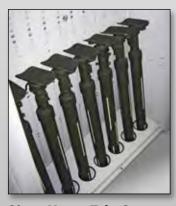

**60mm Mortar Tube Storage** 7 Capacity with specially designed upper and lower supports. Designed for use with 48"H **SWR** 

**81mm Mortar Tube Storage** 5 Capacity with specially designed upper and lower supports Designed for use with 64.5"H **SWR** 