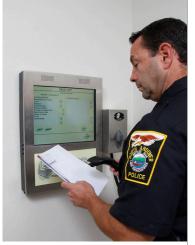

#### **ARMORY**

- long-arm storage
- hand gun storage
- · high-density storage
- gun lockers
- RFID / barcode tracking

#### **RECORDS**

- electronic record management
- · tracking systems
- filing supplies
- archive storage
- fireproof / secure storage

#### **EVIDENCE**

- security systems
- lockable cabinets
- high-density storage
- RFID / barcode tracking
- evidence bags & containers