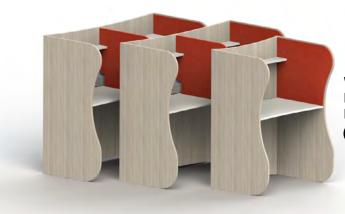

# Flip

The Flip is an all in one mobile system that transitions from private to collaborative in seconds. No parts, pieces or tool needed to install.

#### 3. Shelf

Standard depths is 5". Standard width is 24", 30", 48", or 60". Can be customized to any width between 24" and 60". An under-shelf LED light can be added.

#### 6. Worksurface

in down or collaborative position Standard depth is 52" Standard widths are 24", 30", 48" or 60". Can be customized to any width between 24" and 60".

W: swiftspaceinc.com

E: support@swiftspaceinc.com