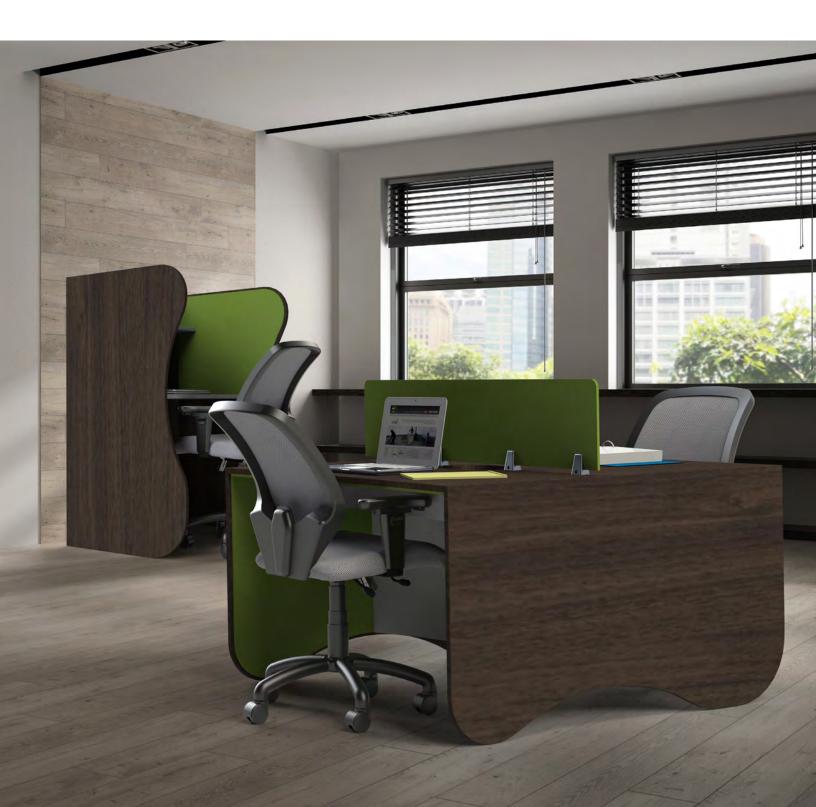

# Flip

The Flip is an all in one mobile system that transitions from private to collaborative in seconds. No parts, pieces or tool needed to install.

#### 2. Power and Data

a detachable power bar with six electrical outlets and four USB ports in available. The power bar can be plugged into any regular outlet to give 15 amps of power and is accessible in both upright and table positions. Two power bars are required for 60" width. Wireless on-surface power can also be added.

#### 4. Worksurface

in upright or private position Standard depth is 24" Standard height is 29" Standard widths are 24", 30", 48", or 60". Can be customized to any width between 24" and 60". Surface can be any Swiftspace standard laminate, also available in whiteboard or chalkboard finish.

## 5. Acoustical Communication and **Privacy**Sound-dampening material can be

added to the inside of the side or back upper panels. Sound dampening middle privacy panel can be added to the table position. Inside upper panels can be ordered with a whiteboard or chalkboard finish.

#### 6. Worksurface

in down or collaborative position Standard depth is 52" Standard widths are 24", 30", 48" or 60". Can be customized to any width between 24" and 60".

W: swiftspaceinc.com

E: support@swiftspaceinc.com