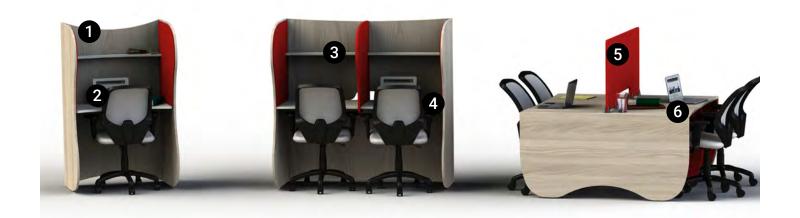

#### 1. Wall Height Standard height is 52"

#### 2. Power and Data

a detachable power bar with six electrical outlets and four USB ports in available. The power bar can be plugged into any regular outlet to give 15 amps of power and is accessible in both upright and table positions. Two power bars are required for 60" width. Wireless on-surface power can also be added.

#### 3. Shelf

Standard depths is 5". Standard width is 24", 30", 48", or 60". Can be customized to any width between 24" and 60". An under-shelf LED light can be added.

#### 4. Worksurface

in upright or private position Standard depth is 24" Standard height is 29" Standard widths are 24", 30", 48", or 60". Can be customized to any width between 24" and 60". Surface can be any Swiftspace standard laminate, also available in whiteboard or chalkboard finish.

## 5. Acoustical Communication and **Privacy**Sound-dampening material can be

added to the inside of the side or back upper panels. Sound dampening middle privacy panel can be added to the table position. Inside upper panels can be ordered with a whiteboard or chalkboard finish.

#### 6. Worksurface

in down or collaborative position Standard depth is 52" Standard widths are 24", 30", 48" or 60". Can be customized to any width between 24" and 60".

W: swiftspaceinc.com

E: support@swiftspaceinc.com