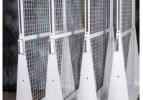

#### LT 4-Post Shelving

# Efficient, Durable & Adaptable — for the storage of Stuff

Spacefile's fully adjustable design facilitates shelf and accessory positioning and includes a variety of versatile accessories including lockable options that will satisfy almost any security criteria. This shelving makes accessibility a breeze with dual-sided access and back-to-back configurations.

#### Available in:

- Electrical Assist
- Mechanical Assist
- Manual Assist