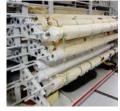

#### S-Line Industrial Shelving

# Robust, Durable, Adaptable — Wide Span shelving for your industrial warehouse

Designed and built for heavy-duty storage requirements, Spacefile's S-Line Industrial Shelving is engineer-designed and tested for safety and durability. These systems are ideal for a factory or warehouse setting and come in a variety of powder coated finishes. Multiple shelving options include steel, perforated, and particle board.