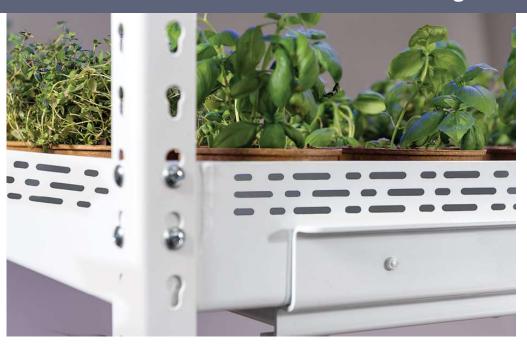

#### ThinLine™ V-Farming Solutions

## Rugged, Flexible and Designed to Maximize Yield

Spacefile International's solutions for Vertical Farming bring the flexibility of design to your grow rooms, regardless of the species. We also collaborate with your lighting, HVAC, irrigation and other providers to ensure a successful finished project that maximizes yield.