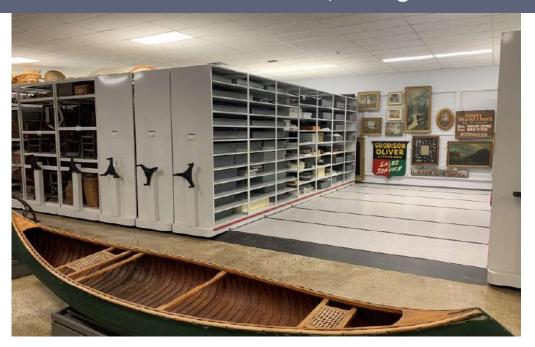

#### Museums, Storage Racks and Carts

# Adaptive, Rugged & Expandable — for storing odd-size items including artifacts, art, and athletic equipment.

Spacefile's extensive experience in providing comprehensive storage solutions ensures that whatever storage challenge you currently have can be solved. Imagine not being limited by the size of or shape of your objects!