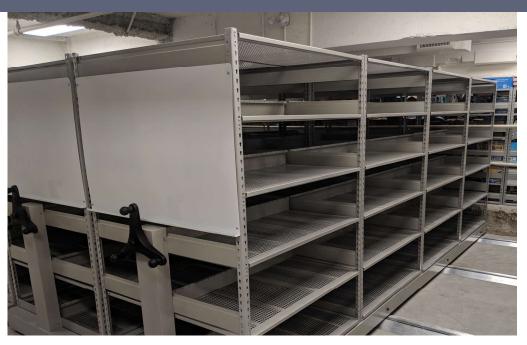

#### LT 4-Post Shelving

# Efficient, Durable & Adaptable — for the storage of Stuff

Spacefile's fully adjustable design facilitates shelf and accessory positioning and includes a variety of versatile accessories including lockable options that will satisfy almost any security criteria. This shelving makes accessibility a breeze with dual-sided access and back-to-back configurations.

#### Available in:

- Electrical Assist
- Mechanical Assist
- Manual Assist