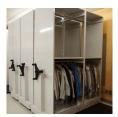

#### LT 4-Post Shelving

# Efficient, Durable & Adaptable — for the storage of Stuff

Spacefile's fully adjustable design facilitates shelf and accessory positioning and includes a variety of versatile accessories including lockable options that will satisfy almost any security criteria. This shelving makes accessibility a breeze with dual-sided access and back-to-back configurations.

#### Available in:

- Electrical Assist
- Mechanical Assist
- Manual Assist