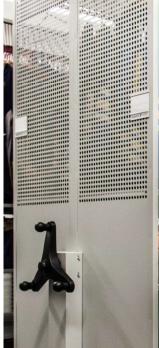

#### LT 4-Post Shelving

# Efficient, Durable & Adaptable — for the storage of Stuff

Spacefile's fully adjustable design facilitates shelf and accessory positioning and includes a variety of versatile accessories including lockable options that will satisfy almost any security criteria. This shelving makes accessibility a breeze with dual-sided access and back-to-back configurations.

#### Available in:

- Electrical Assist
- Mechanical Assist
- Manual Assist