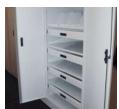

#### LT 4-Post Shelving

# Efficient, Durable & Adaptable — for the storage of Stuff

Spacefile's fully adjustable design facilitates shelf and accessory positioning and includes a variety of versatile accessories including lockable options that will satisfy almost any security criteria. This shelving makes accessibility a breeze with dual-sided access and back-to-back configurations.

#### Available in:

- Electrical Assist
- Mechanical Assist
- Manual Assist