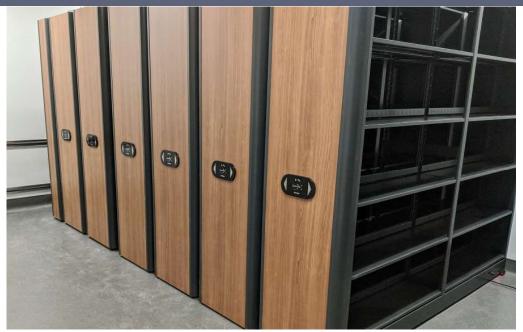

#### LT 4-Post Shelving

# Efficient, Durable & Adaptable — for the storage of Stuff

Spacefile's fully adjustable design facilitates shelf and accessory positioning and includes a variety of versatile accessories including lockable options that will satisfy almost any security criteria. This shelving makes accessibility a breeze with dual-sided access and back-to-back configurations.

#### Available in:

- Electrical Assist
- Mechanical Assist
- Manual Assist