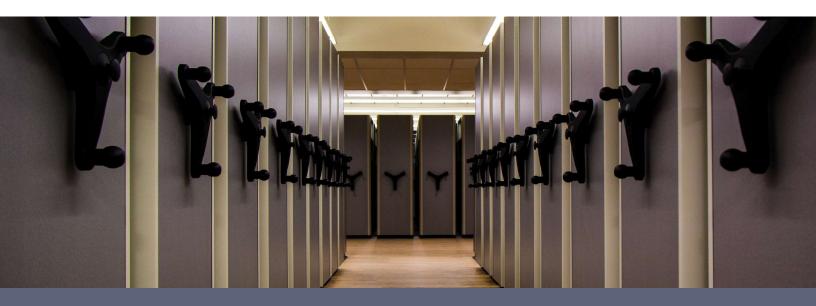

#### LT 4-Post Shelving

# Efficient, Durable & Adaptable — for the storage of Stuff

Spacefile's fully adjustable design facilitates shelf and accessory positioning and includes a variety of versatile accessories including lockable options that will satisfy almost any security criteria. This shelving makes accessibility a breeze with dual-sided access and back-to-back configurations.

#### Available in:

- Electrical Assist
- Mechanical Assist
- Manual Assist